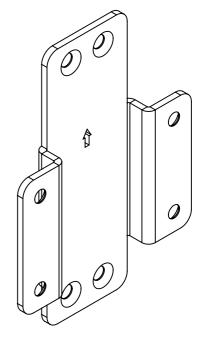

|            | B-Tech International Design & Manufacturing Limited Part of the B-Tech International Group |                          |        |        | B-Tech No: | BT8390-WFK2                                                  |
|------------|--------------------------------------------------------------------------------------------|--------------------------|--------|--------|------------|--------------------------------------------------------------|
|            |                                                                                            |                          |        |        | Title:     | SYSTEM X - Rail Mounting Bracket for BT8390 - 19mm from Wall |
|            | CRN                                                                                        | UNLESS<br>OTHERWISE      | Size:  | A3     | Revision:  | R01                                                          |
| ver<br>ech | TECH                                                                                       | SPECIFIED DIMENSIONS ARE | Scale: | 1:2    | Date:      | 17/03/2022                                                   |
|            | BETTER EN DESIGN:                                                                          |                          | Sheet: | 1 of 1 | File Name: | BTD-BT8390-WFK2                                              |