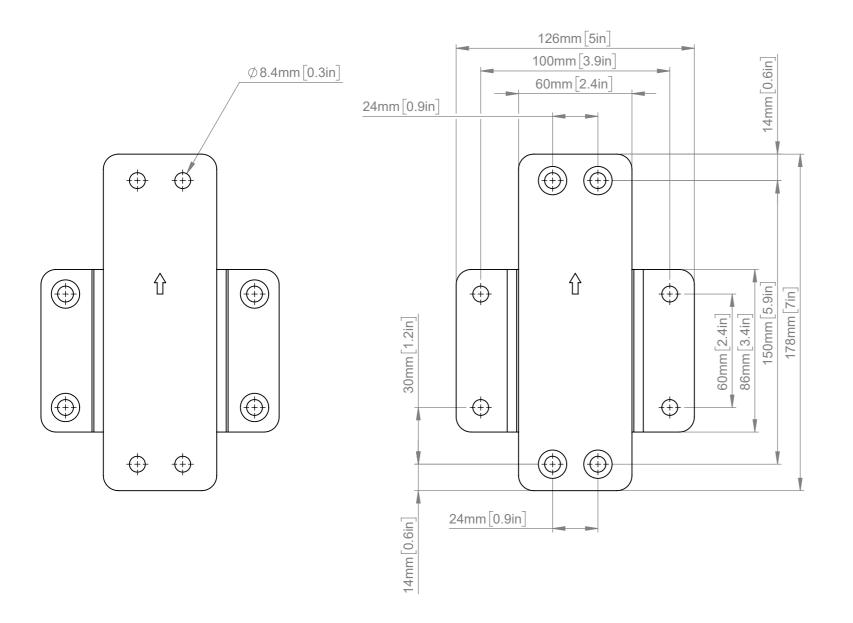

|            | B-Tech International Design & Manufacturing Limited Part of the B-Tech International Group |                          |        |        | B-Tech No: | BT8390-WFK2                                                  |
|------------|--------------------------------------------------------------------------------------------|--------------------------|--------|--------|------------|--------------------------------------------------------------|
|            |                                                                                            |                          |        |        | Title:     | SYSTEM X - Rail Mounting Bracket for BT8390 - 19mm from Wall |
|            | CRN                                                                                        | UNLESS<br>OTHERWISE      | Size:  | A3     | Revision:  | R01                                                          |
| ver<br>ech | TECH                                                                                       | SPECIFIED DIMENSIONS ARE | Scale: | 1:2    | Date:      | 17/03/2022                                                   |
|            | BETTER EN DESIGN:                                                                          |                          | Sheet: | 1 of 1 | File Name: | BTD-BT8390-WFK2                                              |