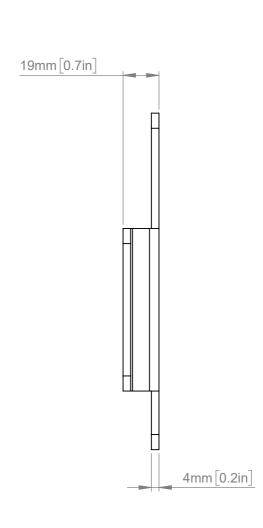

|            | B-Tech International Design & Manufacturing Limited Part of the B-Tech International Group |                          |        |        | B-Tech No: | BT8390-WFK2                                                  |
|------------|--------------------------------------------------------------------------------------------|--------------------------|--------|--------|------------|--------------------------------------------------------------|
|            |                                                                                            |                          |        |        | Title:     | SYSTEM X - Rail Mounting Bracket for BT8390 - 19mm from Wall |
|            | CRN                                                                                        | UNLESS<br>OTHERWISE      | Size:  | A3     | Revision:  | R01                                                          |
| ver<br>ech | TECH                                                                                       | SPECIFIED DIMENSIONS ARE | Scale: | 1:2    | Date:      | 17/03/2022                                                   |
|            | BETTER EN DESIGN:                                                                          |                          | Sheet: | 1 of 1 | File Name: | BTD-BT8390-WFK2                                              |